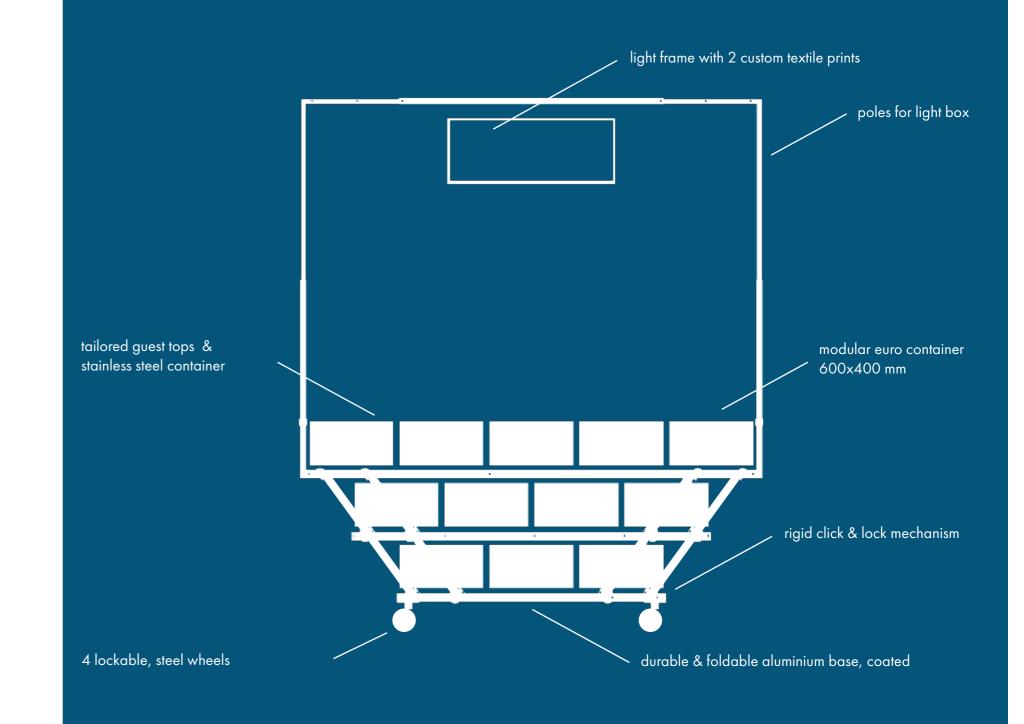

Thanks to the folding mechanism the portable bar provide you with one strong aluminium base and three sizes. So you need no tools and no time to unfold it to the required size.

We offer you our unique mobile bar set with lots of options to customize colors, box units, and guest tops.

### features

- foldable & easy to set up
- lightweight & flexible
- 1 solid base 3 sizes
- industry standard euro container
- customaziable designs
- brandable lightframe & additional euro container cover
- durable & easy to maintain
- fits in a Mini Cooper Clubman
- pre-pack euro container unit for efficent workflow
- reduce fair waste

### mobile bar set

assembled, foldable, powder coated aluminum base

4 lockable steel wheels

laminated guest tops with stainless steel ice bucket

brand kit with light frame + custom logo print

17 euro containers (black or white)