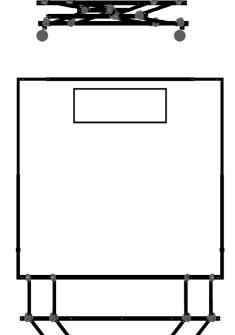

Thanks to the folding mechanism the portable bar provide you with one strong aluminium base and three sizes. So you need no tools and no time to unfold it to the required size.

We offer you our unique mobile bar set with lots of options to customize colors, box units, and guest tops.

#### medium

11 euro container 4 euro container size (h x w x d) 400 x 600 mm 400 x 300 mm 2450 x 1770 x 720 mm