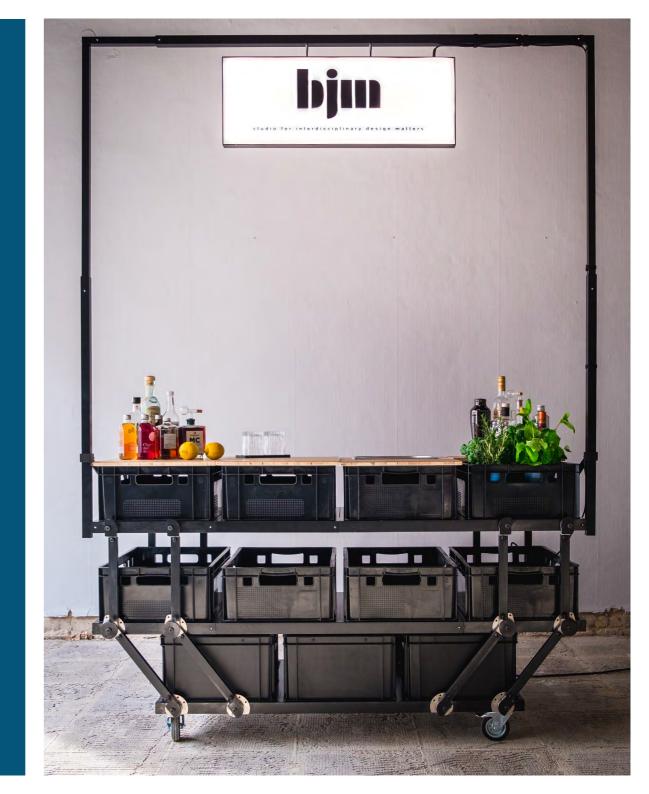

## mobile bar

premium

The bim mobile bar premium is designed for operators who need a full functioning and beautifully bar or counter with the mobility to work in different settings throughout their venue, seasonal promotion, and for events and happenings.

Thanks to the folding mechanism the portable bar provide you with one strong aluminium base and three sizes. So you need no tools and no time to unfold it to the required size.

We offer you our unique mobile bar set with lots of options to customize colors, box units, and guest tops.

### features

- foldable & easy to set up
- lightweight & flexible
- 1 solid base 3 sizes
- industry standard euro container
- customaziable designs
- brandable lightframe & additional euro container cover
- durable & easy to maintain
- fits in a Mini Cooper Clubman
- pre-pack euro container unit for efficent workflow
- reduce fair waste

### mobile bar set

assembled, foldable, powder coated aluminum base

4 lockable steel wheels

laminated guest tops with stainless steel ice bucket

brand kit with light frame + custom logo print

17 euro containers (black or white)