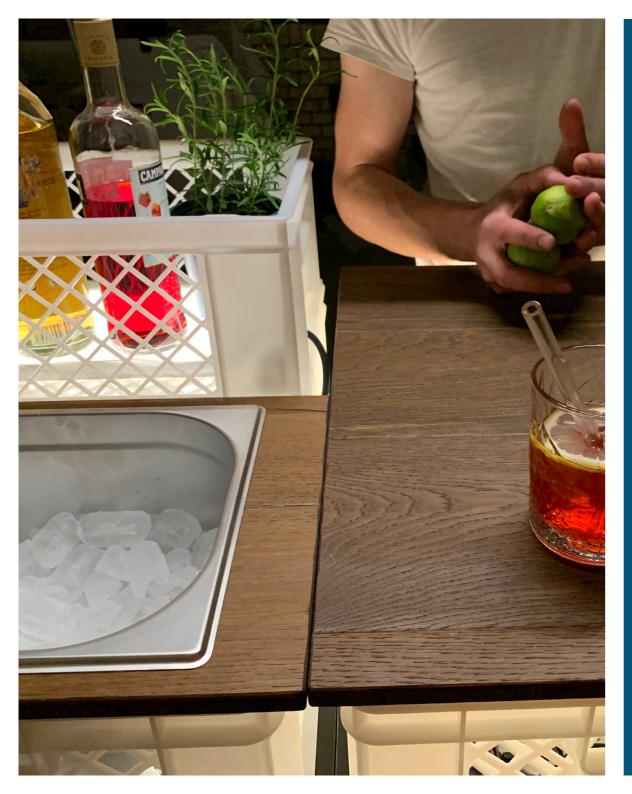

### mobile bar set

assembled, foldable, powder coated aluminum base

4 lockable steel wheels

laminated guest tops with stainless steel ice bucket

brand kit with light frame + custom logo print

17 euro containers (black or white)

1 isolating thermo boxes

accessoires bag

cover hood

It's possible to rent the mobile bar for your next event. Contact us for a seperate offer!

If you wish to talk about a more custom project, we are happy to help you plan this through our tailored service.