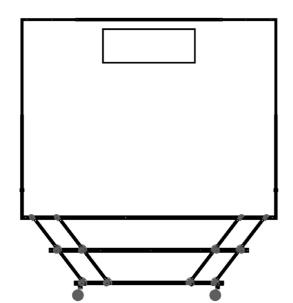

Thanks to the folding mechanism the portable bar provide you with one strong aluminium base and three sizes. So you need no tools and no time to unfold it to the required size.

We offer you our unique mobile bar set with lots of options to customize colors, box units, and guest tops.

#### small

8 euro container 3 euro container size (h x w x d) 400 x 600 mm 400 x 300 mm 2420 x 1350 x 720 mm