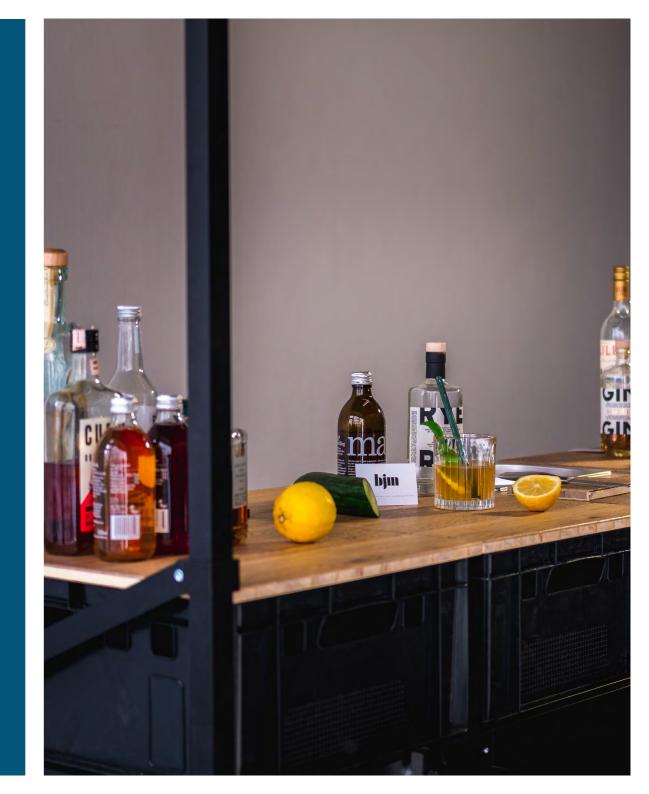

## mobile bar

premium

The bim mobile bar premium is designed for operators who need a full functioning and beautifully bar or counter with the mobility to work in different settings throughout their venue, seasonal promotion, and for events and happenings.

Thanks to the folding mechanism the portable bar provide you with one strong aluminium base and three sizes. So you need no tools and no time to unfold it to the required size.

We offer you our unique mobile bar set with lots of options to customize colors, box units, and guest tops.

### mobile bar set

assembled, foldable, powder coated aluminum base

4 lockable steel wheels

laminated guest tops with stainless steel ice bucket

brand kit with light frame + custom logo print

17 euro containers (black or white)